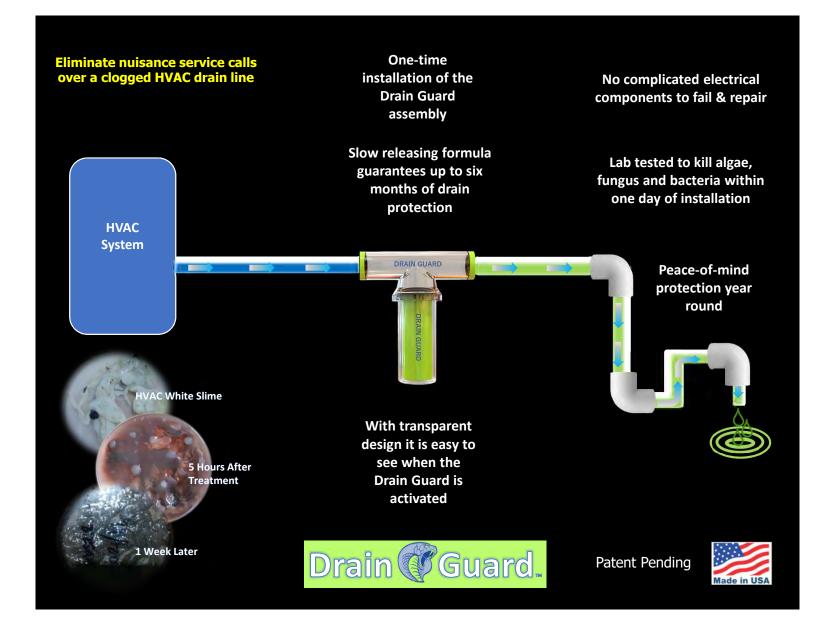

## Drain Guard. GOT SLIME? Specifically Designed, Providing year round protection Formulated, Lab for your condensate drain line\* **Tested & Approved for DRAIN GUARD** Drain 🕜 Guard. Model T-73018 DRAIN GUARD Primary HVAC Drain Line Assembly (Includes The **Environmentally safe** First Six Months of Protection) DRAIN GUARD **No Harsh Chemicals** $\bigcirc$ Safe for all HVAC Systems Model C-08118 Effective against: Twelve Months of Algae, Continuous Drain Line Fungus Protection & Bacteria \* 12 months of coverage requires two cartridges model # C-08118 MADE IN U.S.A Patent Pending PRODUCT