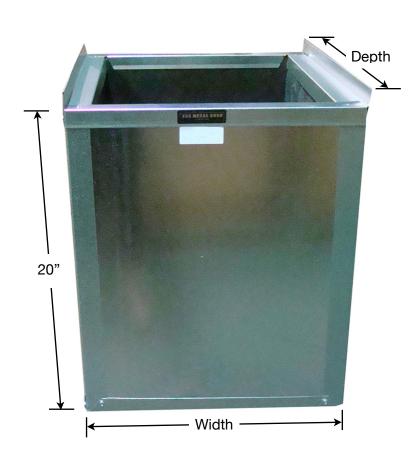

## **Available Sizes:**

- All return Air Stands are 20" High
- Various Width & Depth combinations to fit most major brands of AHU's

| THE METAL                                                                          | All Dimensions have a normal manufacturing tolerance of +/125" | Drawn By: | Ben Fink |
|------------------------------------------------------------------------------------|----------------------------------------------------------------|-----------|----------|
|                                                                                    |                                                                | Date:     | 3/2/2019 |
|                                                                                    | Special Notes:                                                 |           |          |
| shop                                                                               |                                                                |           |          |
| www.MetalShop.org USA: (800) 441-2491<br>2541 W. Dunnellon Rd. Dunnellon Fl. 34433 |                                                                |           |          |